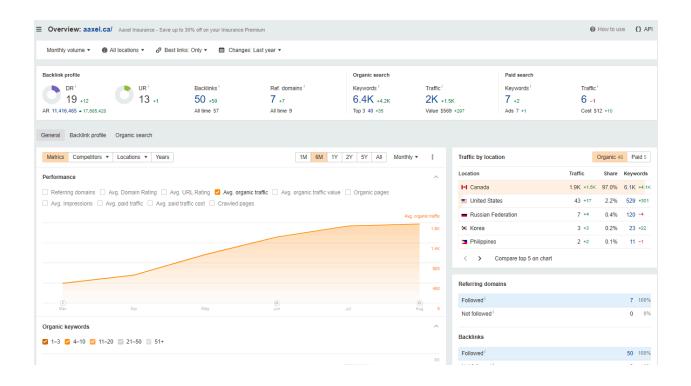

#### **Website Status**

| Overview: aaxel.ca/ Aaxel Insurance - Sav | e up to 30% off on your Insurance | Premium                   |                       |                      |
|-------------------------------------------|-----------------------------------|---------------------------|-----------------------|----------------------|
| Monthly volume 👻 🌐 All locations 👻 🔗 E    | 8est links: Only ▼ 🛛 🛗 Chang      | es: Last year 🔻           |                       |                      |
| Backlink profile                          |                                   |                           | Organic search        |                      |
|                                           | Backlinks <sup>1</sup>            | Ref. domains <sup>i</sup> | Keywords <sup>i</sup> | Traffic <sup>1</sup> |
| U 19 +12 U 13 +1                          | 50 +50                            | 7 +7                      | 6.4K +4.2K            | 2K +1.5K             |
| AR 11,416,465 	17,685,428                 | All time 57                       | All time 9                | Top 3 40 +35          | Value \$569 +297     |