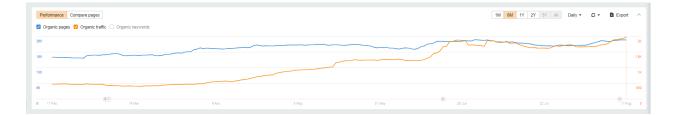

## **Organic Traffic**

Organic traffic is increasing day by day.

| Metrics Competitors | ▼ Locations ▼ Years          |                              | 1M                          | 6M 1Y 2Y 5Y All             | Monthly -    | ŧ               |
|---------------------|------------------------------|------------------------------|-----------------------------|-----------------------------|--------------|-----------------|
| rformance           |                              |                              |                             |                             |              | /               |
| Referring domains   | ) Avg. Domain Rating 🗌 Av    | /g. URL Rating 🔽 Avg. orga   | anic traffic 🗌 Avg. organic | traffic value 🗌 Organic pag | jes          |                 |
| Avg. Impressions    | Avg. paid traffic 🗌 Avg. pai | id traffic cost 🗌 Crawled pa | iges                        |                             |              |                 |
|                     |                              |                              |                             |                             | Avg. organic | c traf          |
|                     |                              |                              |                             |                             |              |                 |
|                     |                              |                              |                             |                             |              | 1.3             |
|                     |                              |                              |                             |                             |              |                 |
|                     |                              |                              |                             |                             |              |                 |
|                     |                              |                              |                             |                             |              | 1.              |
| _                   |                              |                              |                             |                             |              | 1.4<br>1.4<br>9 |